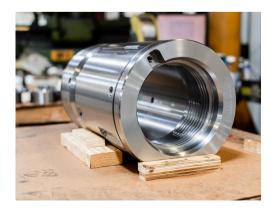

## TURNKEY MACHINING SOLUTIONS

625 Inconel, 2 1/16 - 15k, Blind Flange Body

Our CNC and Manual lathes can turn parts as small as 1" or as large as 33" and up to 4500 lbs.

From industry-standard designs to prototype custom designs, Faith Manufacturing is your answer for turnkey quality machining.