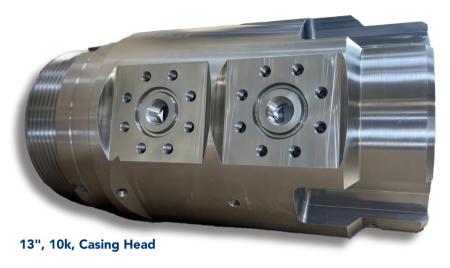

## TURNKEY MACHINING SOLUTIONS

625 Inconel, 2 1/16 - 15k, Blind Flange Body

Our CNC and Manual lathes can turn parts as small as 1" or as large as 33" and up to 4500 lbs.

From industry-standard designs to prototype custom designs, Faith Manufacturing is your answer for turnkey quality machining.