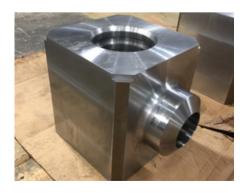

## TURNKEY MACHINING SOLUTIONS

625 Inconel, 2 1/16 - 15k, Blind Flange Body

Our CNC and Manual lathes can turn parts as small as 1" or as large as 33" and up to 4500 lbs.

From industry-standard designs to prototype custom designs, Faith Manufacturing is your answer for turnkey quality machining.