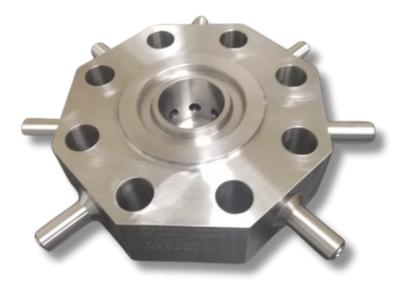

## TURNKEY MACHINING SOLUTIONS

625 Inconel, 2 1/16 - 15k, Blind Flange Body

Our CNC and Manual lathes can turn parts as small as 1" or as large as 33" and up to 4500 lbs.

From industry-standard designs to prototype custom designs, Faith Manufacturing is your answer for turnkey quality machining.