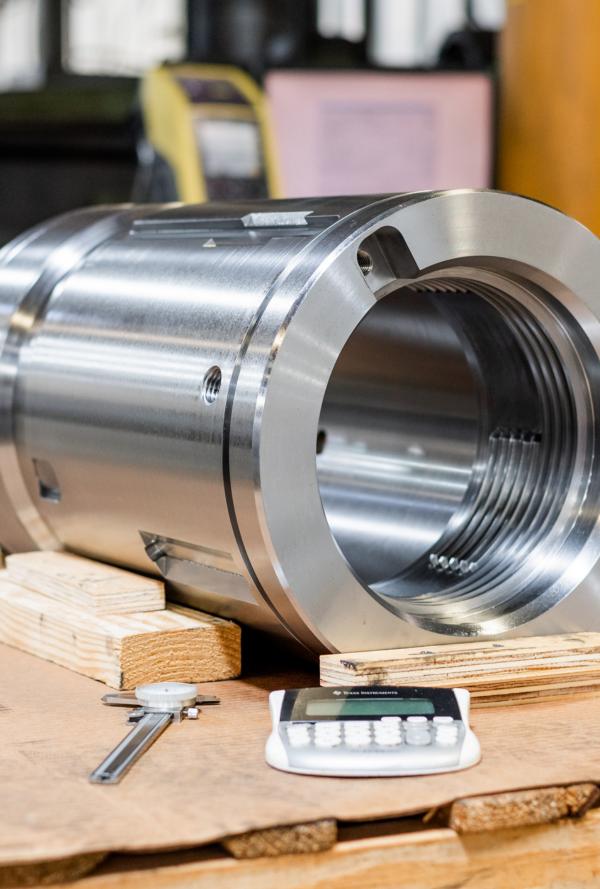

## The Best in CNC **Turning Services**

Equipped with highly skilled CNC machinists, and a full line of small and large horizontal lathes, we consistently exceed our clients' precision, accuracy, and quality standards.

At Faith Manufacturing, we have a variety of CNC and manual lathes with turning capabilities from as small as 1" in diameter to as large as 33" in diameter, and up to 4500 pounds.

For all inquiries, orders, or questions, please call 281.441.9595 or visit or website at www.FaithMFG.com