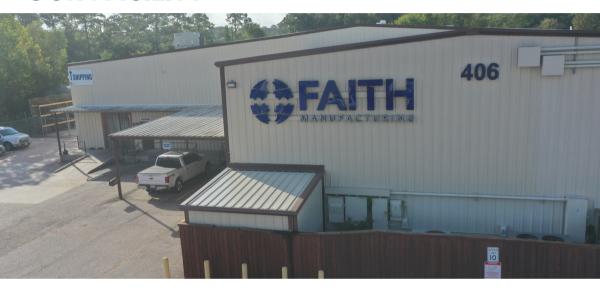

#### LOCATION

Since August 23, 1991, Faith Manufacturing Company, Incorporated, has been located at 406 Atascocita Road, Humble, Texas, where it remains to this day.

#### CONVENIENCE

Faith Manufacturing is conveniently located just 15 miles north of downtown Houston and just a short drive to major airports and the Port of Houston.

Visit our state-of-the-art facility and learn how we can help with your precision machining